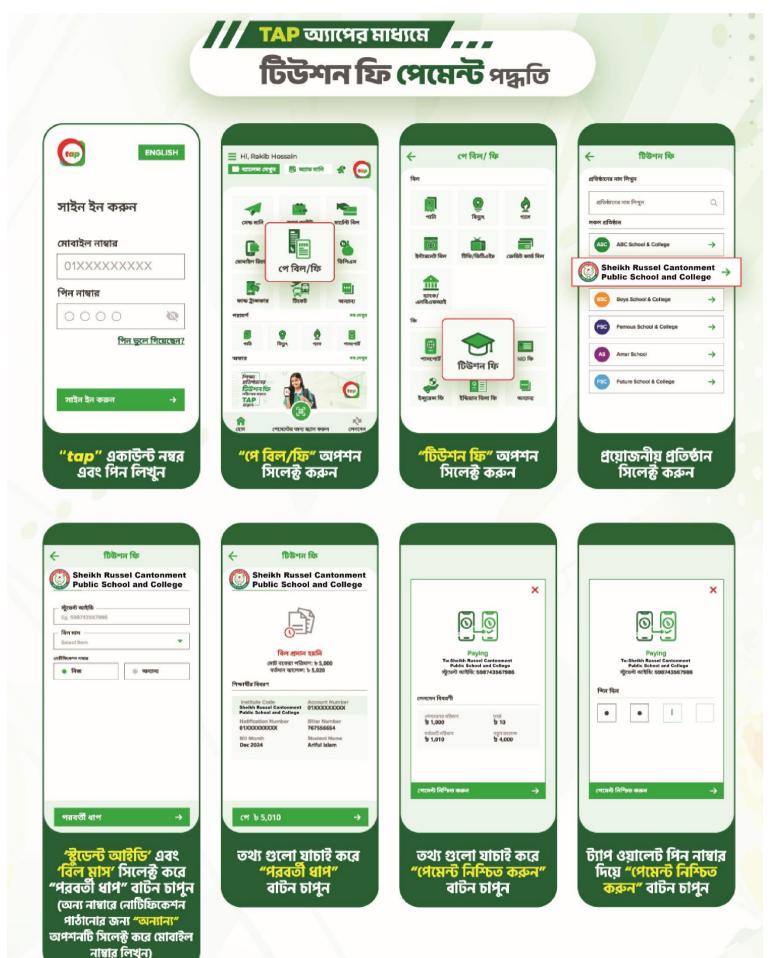

২। ব্যাংকিং কার্যক্রম। সরকারি ছুটির দিন ব্যতিত সকাল ১০.০০ হতে দুপুর ১.০০টা পর্যন্ত প্রতিষ্ঠানে হিসাব শাখায় ব্যাংকের প্রতিনিধি উপস্থিত থাকবেন।

৩। <u>অনলাইন কার্যক্রম।</u> <u>t.ly/Fqwns</u> এই লিংক ব্যবহার করে TAP, bkash, Nagad, Rocket, Card ইত্যাদির মাধ্যমে অনলাইনের ফি জমা দেওয়া যাবে।